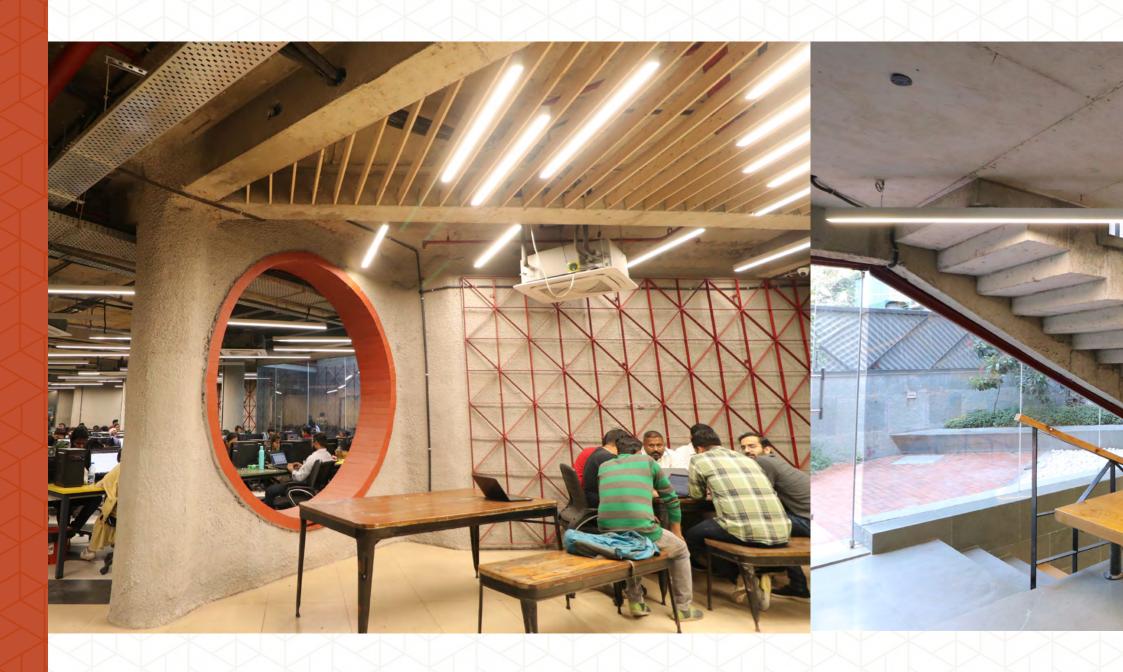

## Futuristic design

Three Hands believe in building a greener, smarter, and healthier environment, with a user-centred approach. #TheOasis stands out as an exceptional quality office within the urban landscape. A one-of-a-kind building, it offers a mix of highly efficient office floors which can be divided based on the unique needs of the corporates/occupants simply because we want to provide a strategic asset to our occupants.

#TheOasis is designed meticulously to be highly functional while being aesthetically pleasing. Deeply oriented towards sustainability, the building boasts efficient usage of natural light. You will not only be connected to your work but also to the natural world in a way, never seen before.

# #TheOasis Vantage Points

24x7 security assurance by security guard

Entrance lobby for waiting

Wi-fi support

Ample water with 24x7 supply

Glass lift

CCTV installations for monitoring and surveillance

Ample parking space in and around the complex