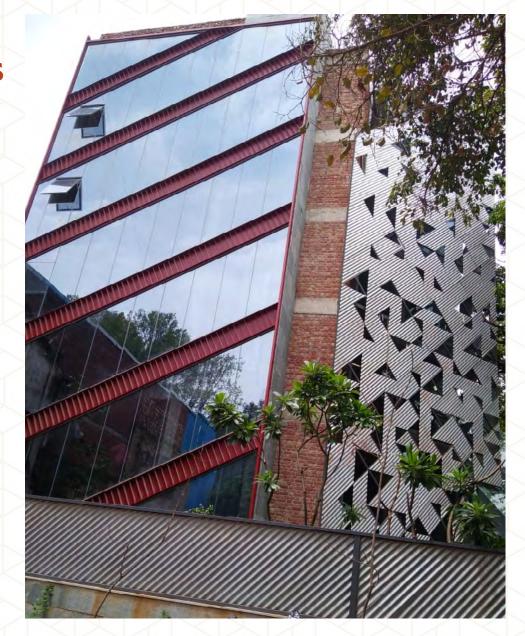

## Ready to welcome you in the heart of New Delhi

Built over **742 SQ yards**, #TheOasis is a two-side prime corner property in Okhla Phase III. The building, with **90% Glass Facade**, will provide its tenants spectacular view of greens around the property, hence the name - Oasis. The building is **North-east facing** and receives abundant sunlight especially during winter. Also as per Vastu Shahtra, the direction is considered auspicious.

The eco-friendly design of this complete glass building, designed by famous architect duo **Vikas & Gauri Gandhi**, delivers Perfect Space Consolidation Solution.
#TheOasis is a five story complex strategically situated in Okhla Phase III, in vicinity of Asia's largest IT market. Its architecture incorporates large, **efficient floor plates**, **wide column** span and high **floor-to-floor clearances**, for **optimal space** utilisation.