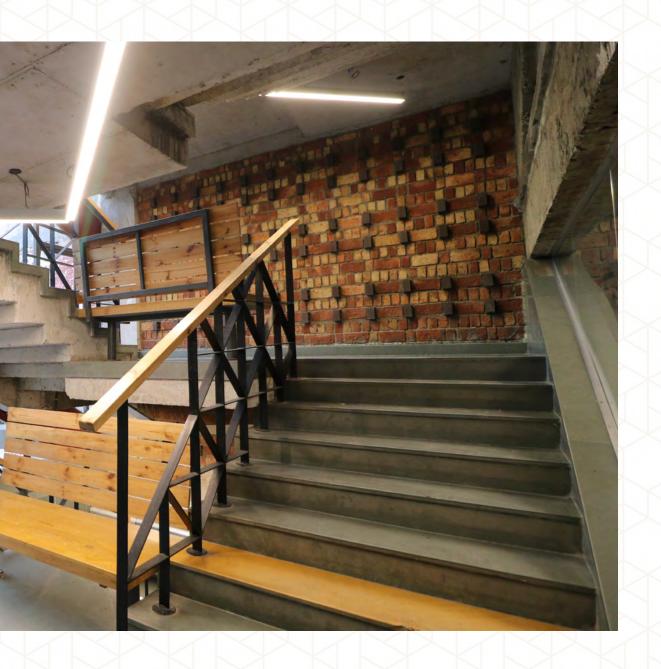

### THE COMMON AREAS OF THE BUILDING ARE EQUIPPED WITH

A combination of brick and marble exuding a feeling of warmth and welcome

Efficient floor plates with a clean and effective design

A sense of luxury with comfort

High design standards

Excellent natural light

Surrounded by greenery