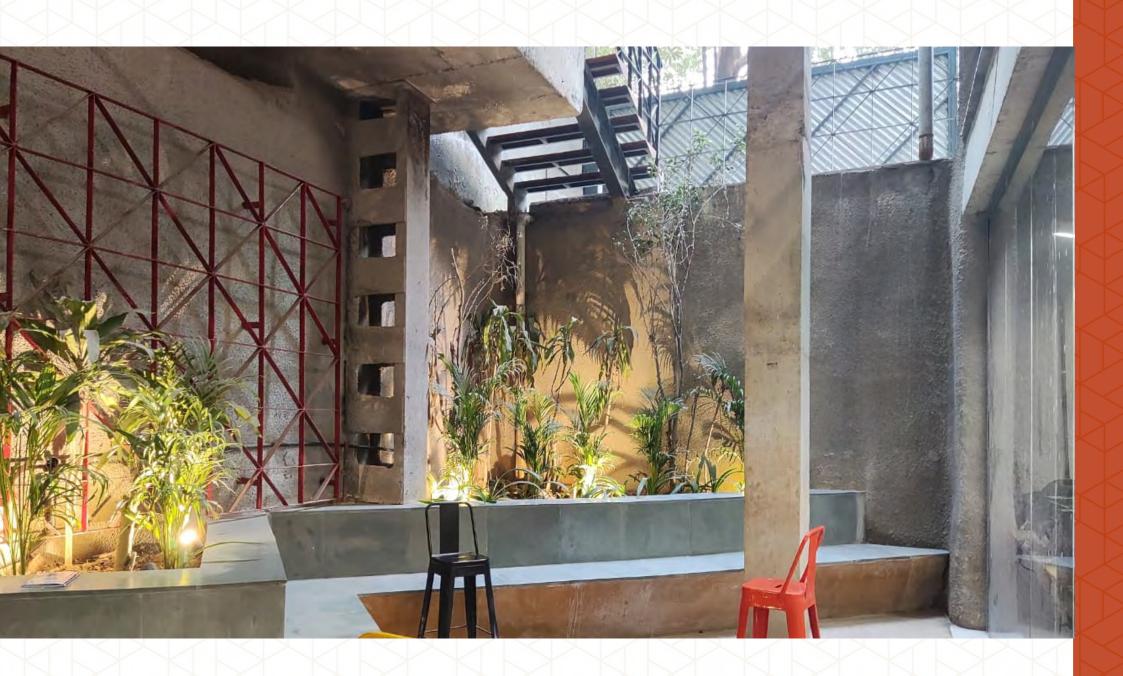

### THE COMMON AREAS OF THE BUILDING ARE EQUIPPED WITH

A combination of brick and marble exuding a feeling of warmth and welcome

Efficient floor plates with a clean and effective design

A sense of luxury with comfort

High design standards

Excellent natural light

Surrounded by greenery