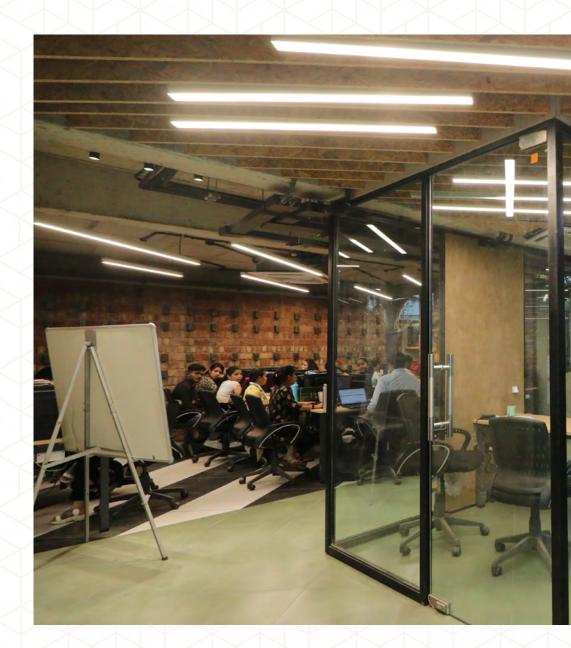

# #TheOasis: Building A Solution

#TheOasis stands out as an exceptional quality office, combining stunning architecture with high building standards. The floor plans follow the guiding principle of modularity, and can therefore be as efficient and flexible as they are required to be.

### THE COMMON AREAS OF THE BUILDING ARE EQUIPPED WITH

A combination of brick and marble exuding a feeling of warmth and welcome

Efficient floor plates with a clean and effective design

A sense of luxury with comfort

High design standards

Excellent natural light

Surrounded by greenery