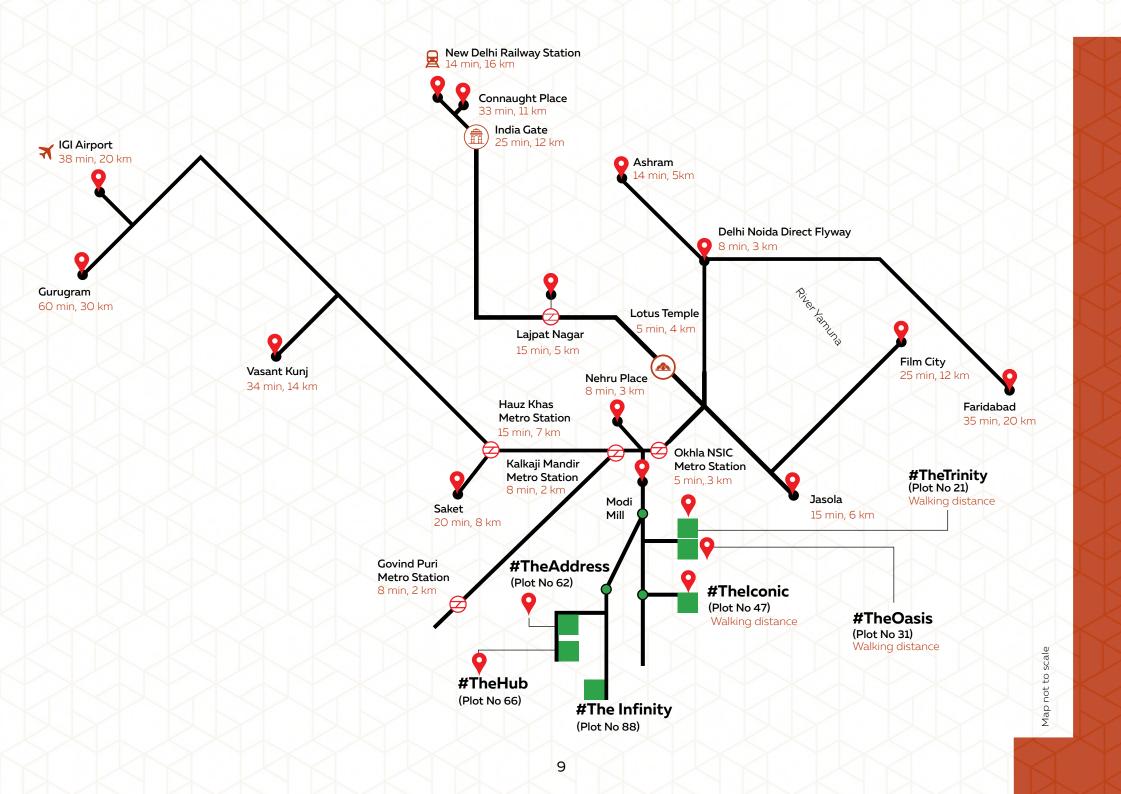

# Well Connected with ready Social Infrastructure

Strategically located, #TheOasis is within easy reach of main metro stations such as Govind Puri and Okhla NSIC, business districts such as Nehru Place & New Friends Colony and major hotels of Delhi like Eros Hotel, The Suryaa, Crowne Plaza and Sarovar Portico. #TheOasis offers excellent accessibility and connectivity for its occupants.

| METRO STATIONS           | TIME             | PRIME PRECINCTS    | DRIVING TIME |
|--------------------------|------------------|--------------------|--------------|
| Govind Puri              | Walking distance | Nehru Place        | 8 minutes    |
| Okhla NSIC               | Walking distance | Jasola             | 8 minutes    |
| Hauz Khas                | 15 minutes       | East of Kailash    | 8 minutes    |
| NHPC Chowk (Faridabad)   | 20 minutes       | New Friends Colony | 10 minutes   |
| Botanical Garden (Noida) | 25 minutes       | Greater Kailash    | 10 minutes   |
| Terminal 1D (Airport)    | 30 minutes       | Connaught Place    | 22 minutes   |
| MG Road (Gurugram)       | 40 minutes       |                    |              |