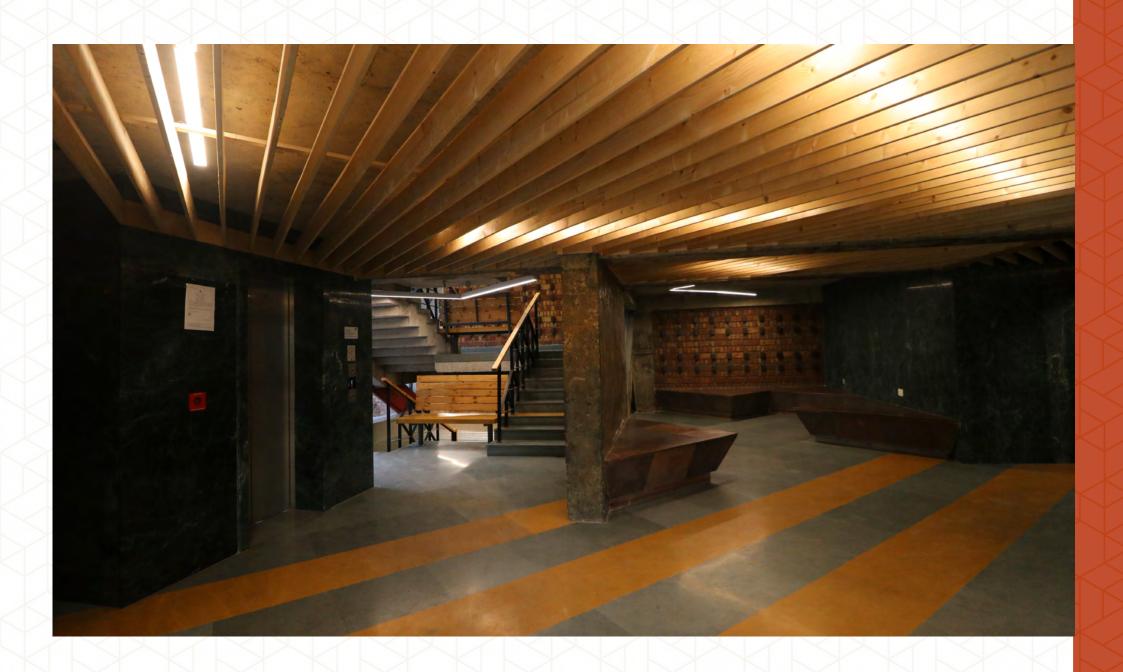

### THE COMMON AREAS OF THE BUILDING ARE EQUIPPED WITH

A combination of brick and marble exuding a feeling of warmth and welcome

Efficient floor plates with a clean and effective design

A sense of luxury with comfort

High design standards

Excellent natural light

Surrounded by greenery