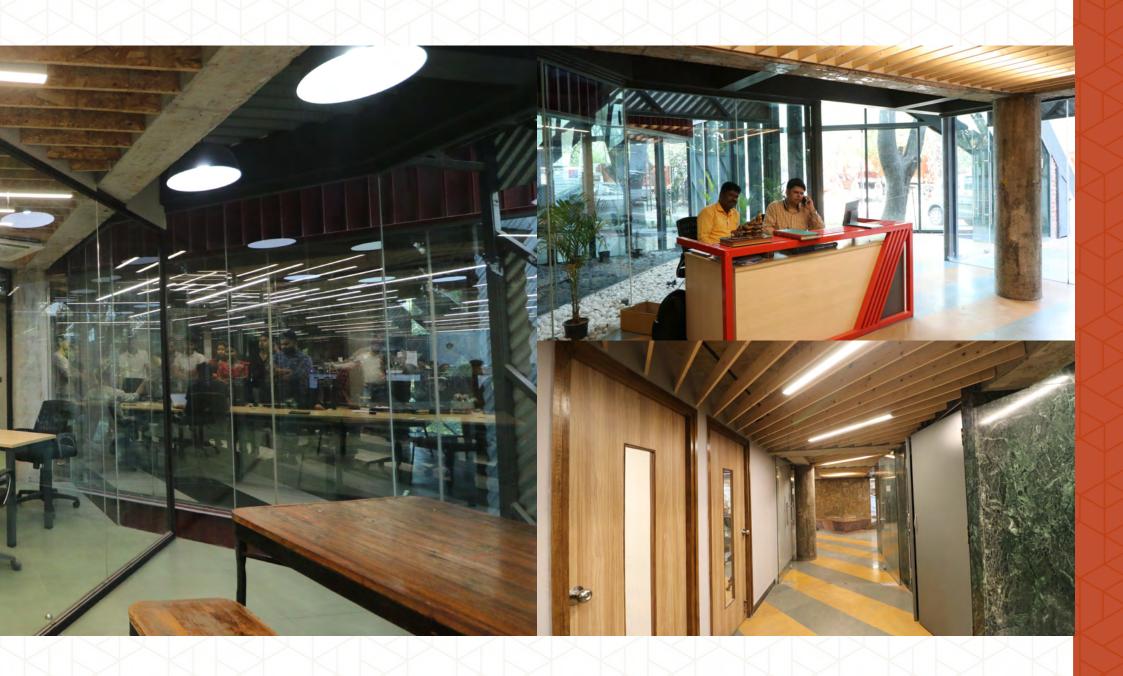

### THE COMMON AREAS OF THE BUILDING ARE EQUIPPED WITH

A combination of brick and marble exuding a feeling of warmth and welcome

Efficient floor plates with a clean and effective design

A sense of luxury with comfort

High design standards

Excellent natural light

Surrounded by greenery

# #TheOasis Vantage Points

24x7 security assurance by security guard

Entrance lobby for waiting

Wi-fi support

Ample water with 24x7 supply

Glass lift

CCTV installations for monitoring and surveillance

Ample parking space in and around the complex