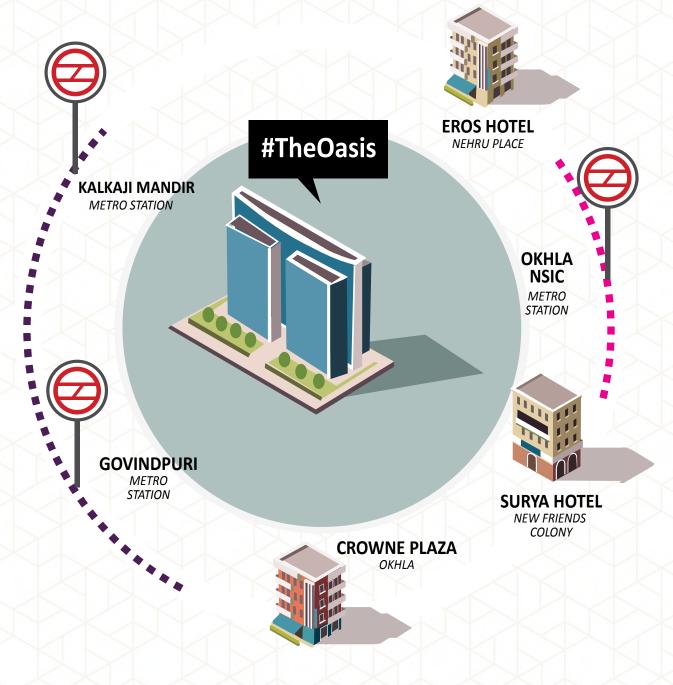

# Well Connected with ready Social Infrastructure

Strategically located, #TheOasis is within easy reach of main metro stations such as Govind Puri and Okhla NSIC, business districts such as Nehru Place & New Friends Colony and major hotels of Delhi like Eros Hotel, The Suryaa, Crowne Plaza and Sarovar Portico. #TheOasis offers excellent accessibility and connectivity for its occupants.

|   | HOTELS          | DRIVING TIME |
|---|-----------------|--------------|
| K | The Suryaa      | 5 minutes    |
|   | Eros Hotel      | 9 minutes    |
| Į | Crowne Plaza    | 15 minutes   |
| K | Sarovar Portico | 8 minutes    |
|   |                 |              |

| METRO STATIONS           | TIME             | PRIME PRECINCTS    | DRIVING TIME |
|--------------------------|------------------|--------------------|--------------|
| Govind Puri              | Walking distance | Nehru Place        | 8 minutes    |
| Okhla NSIC               | Walking distance | Jasola             | 8 minutes    |
| Hauz Khas                | 15 minutes       | East of Kailash    | 8 minutes    |
| NHPC Chowk (Faridabad)   | 20 minutes       | New Friends Colony | 10 minutes   |
| Botanical Garden (Noida) | 25 minutes       | Greater Kailash    | 10 minutes   |
| Terminal 1D (Airport)    | 30 minutes       | Connaught Place    | 22 minutes   |
| MG Road (Gurugram)       | 40 minutes       |                    |              |