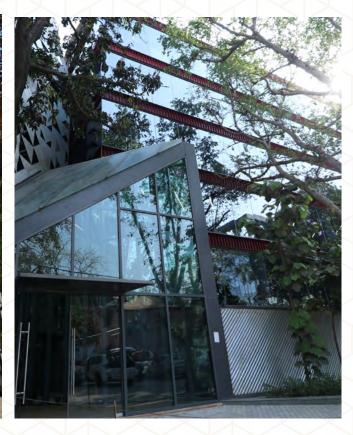

## Ready to welcome you in the heart of New Delhi

Built over **742 SQ yards**, #TheOasis is a two-side prime corner property in Okhla Phase III. The building, with **90% Glass Facade**, will provide its tenants spectacular view of greens around the property, hence the name - Oasis. The building is **North-east facing** and receives abundant sunlight especially during winter. Also as per Vastu Shahtra, the direction is considered auspicious.

The eco-friendly design of this complete glass building, designed by famous architect duo **Vikas & Gauri Gandhi**, delivers Perfect Space Consolidation Solution.
#TheOasis is a five story complex strategically situated in Okhla Phase III, in vicinity of Asia's largest IT market. Its architecture incorporates large, **efficient floor plates**, **wide column** span and high **floor-to-floor clearances**, for **optimal space** utilisation.