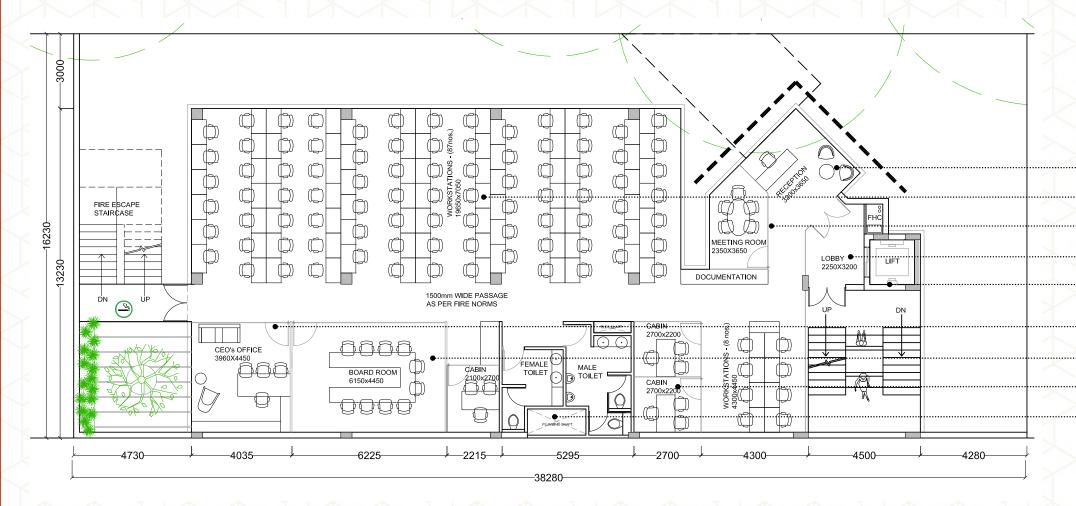

# Typical floor plan

|   | Reception     |
|---|---------------|
| 0 | Work Stations |
| 0 | Meeting Room  |
| 0 | Lobby         |
| • | Lift          |
| 0 | CEO's Office  |
| 0 | Board Room    |
| 0 | Cabin         |
|   | Toilets       |