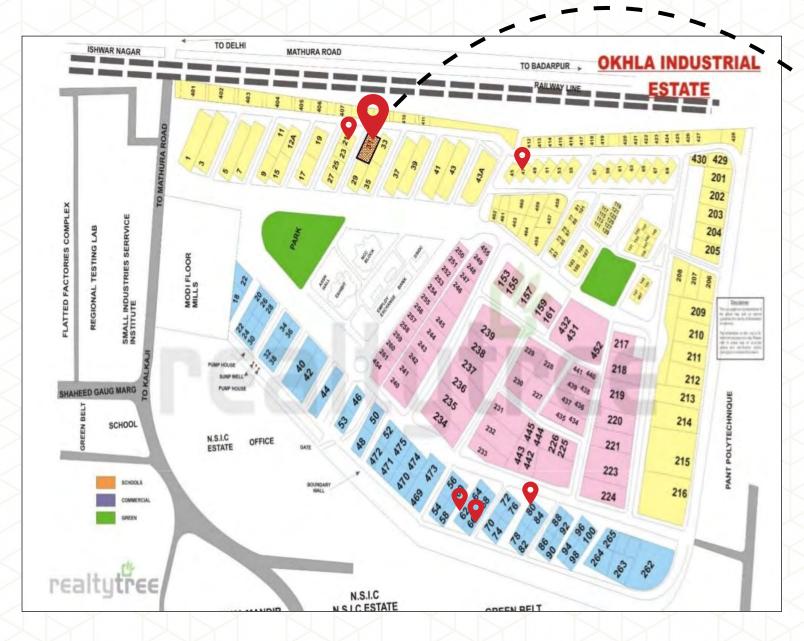

### #TheOasis-Plot No. 31

Three Hands is proud to announce the Completion of **#TheOasis** in **Okhla Phase III.** An ultimate destination for Corporates in South Delhi, #TheOasis is now open for **leasing** for select corporates.

## Ready to welcome you in the heart of New Delhi

Built over **742 SQ yards**, #TheOasis is a two-side prime corner property in Okhla Phase III. The building, with **90% Glass Facade**, will provide its tenants spectacular view of greens around the property, hence the name - Oasis. The building is **North-east facing** and receives abundant sunlight especially during winter. Also as per Vastu Shahtra, the direction is considered auspicious.

The eco-friendly design of this complete glass building, designed by famous architect duo **Vikas & Gauri Gandhi**, delivers Perfect Space Consolidation Solution.
#TheOasis is a five story complex strategically situated in Okhla Phase III, in vicinity of Asia's largest IT market. Its architecture incorporates large, **efficient floor plates**, **wide column** span and high **floor-to-floor clearances**, for **optimal space** utilisation.