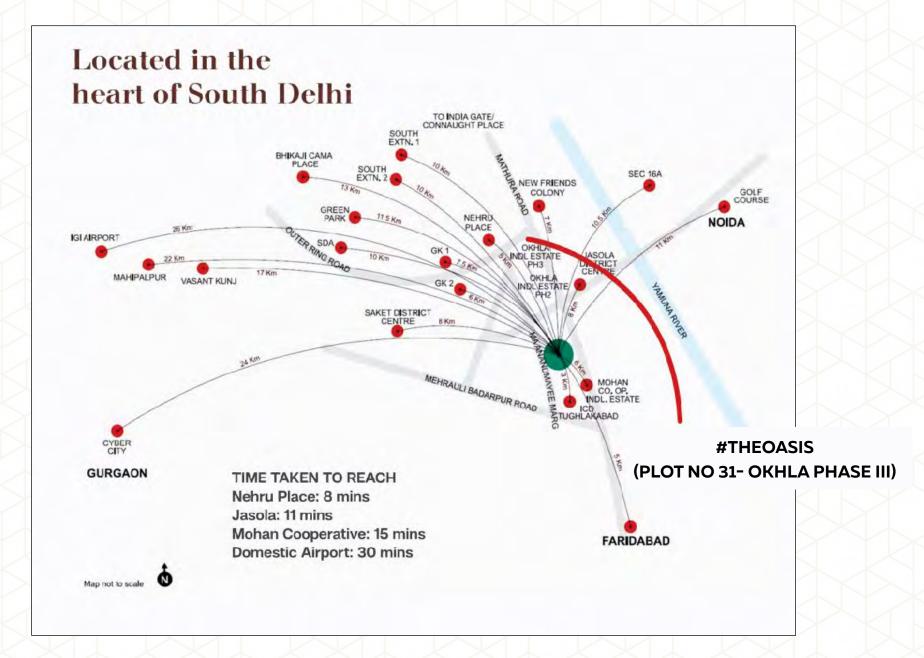

# Well Connected with ready Social Infrastructure

Strategically located, #TheOasis is within easy reach of main metro stations such as Govind Puri and Okhla NSIC, business districts such as Nehru Place & New Friends Colony and major hotels of Delhi like Eros Hotel, The Suryaa, Crowne Plaza and Sarovar Portico. #TheOasis offers excellent accessibility and connectivity for its occupants.

| METRO STATIONS           | TIME             | PRIME PRECINCTS    | DRIVING TIME |
|--------------------------|------------------|--------------------|--------------|
| Govind Puri              | Walking distance | Nehru Place        | 8 minutes    |
| Okhla NSIC               | Walking distance | Jasola             | 8 minutes    |
| Hauz Khas                | 15 minutes       | East of Kailash    | 8 minutes    |
| NHPC Chowk (Faridabad)   | 20 minutes       | New Friends Colony | 10 minutes   |
| Botanical Garden (Noida) | 25 minutes       | Greater Kailash    | 10 minutes   |
| Terminal 1D (Airport)    | 30 minutes       | Connaught Place    | 22 minutes   |
| MG Road (Gurugram)       | 40 minutes       |                    |              |