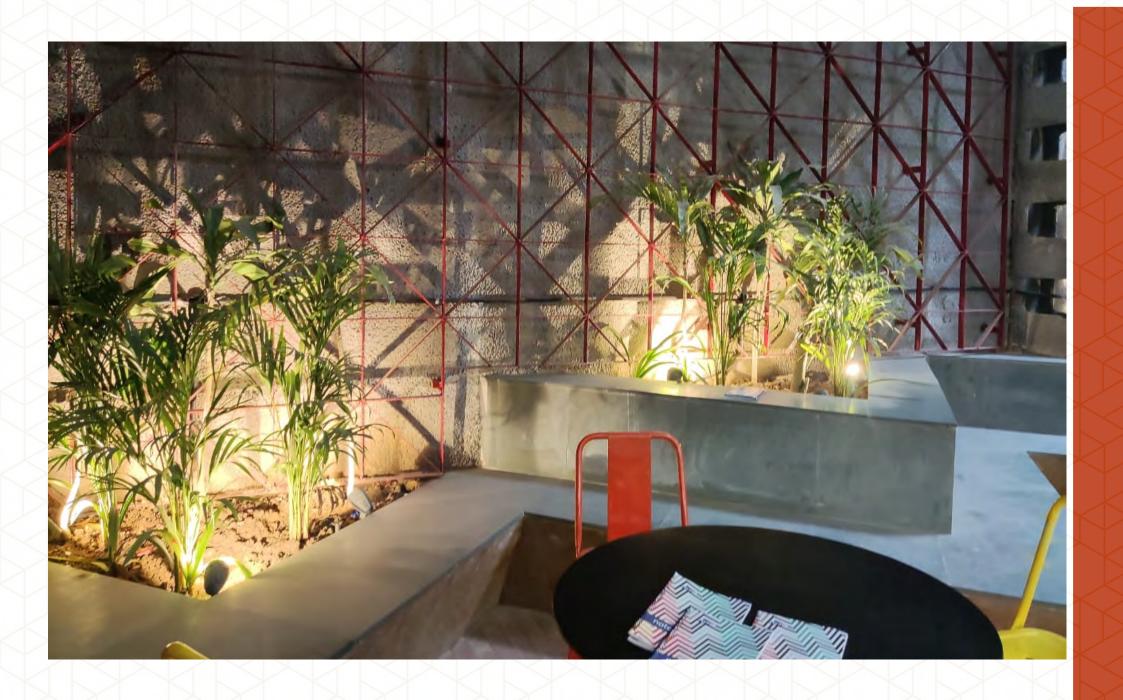

High design standards

Excellent natural light

Surrounded by greenery

#TheOasis is designed meticulously to be highly functional while being aesthetically pleasing. Deeply oriented towards sustainability, the building boasts efficient usage of natural light. You will not only be connected to your work but also to the natural world in a way, never seen before.