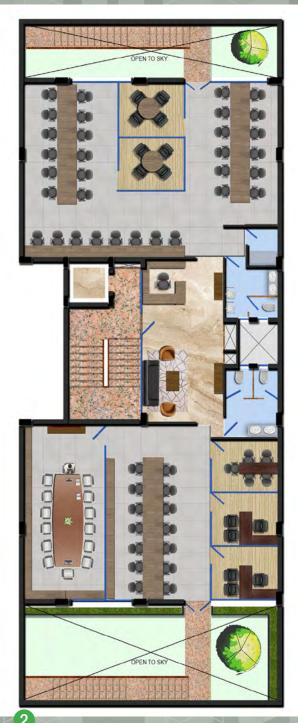

mon reception at the STILT



Round-theclock power backup



Wi-fi support



Separate connection of treated water with 24x7 supply



Three side glass lifts connecting all floors of the complex



Ample parking space in and around the complex



CCTV installations for monitoring and surveillance

# Corporates who have trusted Three Hands projects for their office requirements

















































# **Delivered Projects**







#TheHub Okhla Phase-III

#TheAddress Okhla Phase-III

#TheOasis Okhla Phase-III

### **Macro Market Overview**



### **Location Overview**





- 1.2 KM FROM NSIC OKHLA METRO STATION.
- SITE IS LOCATED
   WITHIN A
   COMMERCIAL
   DEVELOPMENT STRIP.
- LOCATED ON THE OUTER RING ROAD WITH EASY APPROACH FROM MATHURA ROAD AND RING ROAD.







Basement

**Typical floor** 



# **Specifications**

NUMBER OF FLOORS

Basement + Stilt + Ground + First, Second, Third and Terrace

Per floor area (super) 4,500 sq ft

Architect
Toshit Monga (Designers Plexus)







THREE HANDS INFRASTRUCTURE (INDIA) PRIVATE LIMITED Plot No 62, Okhla Phase-III, New Delhi-110020

www.threehands.in f facebook.com/threehandsindia vishvjeet@threehands.in 919811120960, 9198111096609

For Leasing & Sale inquiries, please write to us at sales@threehands.in