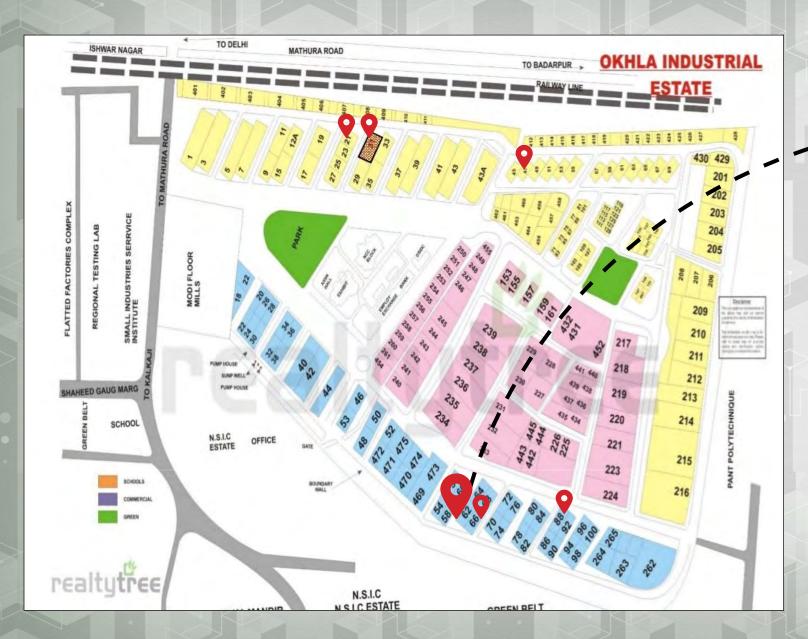

### **Location Overview**

- 1.2 KM FROM NSIC OKHLA METRO STATION.
- SITE IS LOCATED
   WITHIN A
   COMMERCIAL
   DEVELOPMENT STRIP.
- LOCATED ON THE OUTER RING ROAD WITH EASY APPROACH FROM MATHURA ROAD AND RING ROAD.