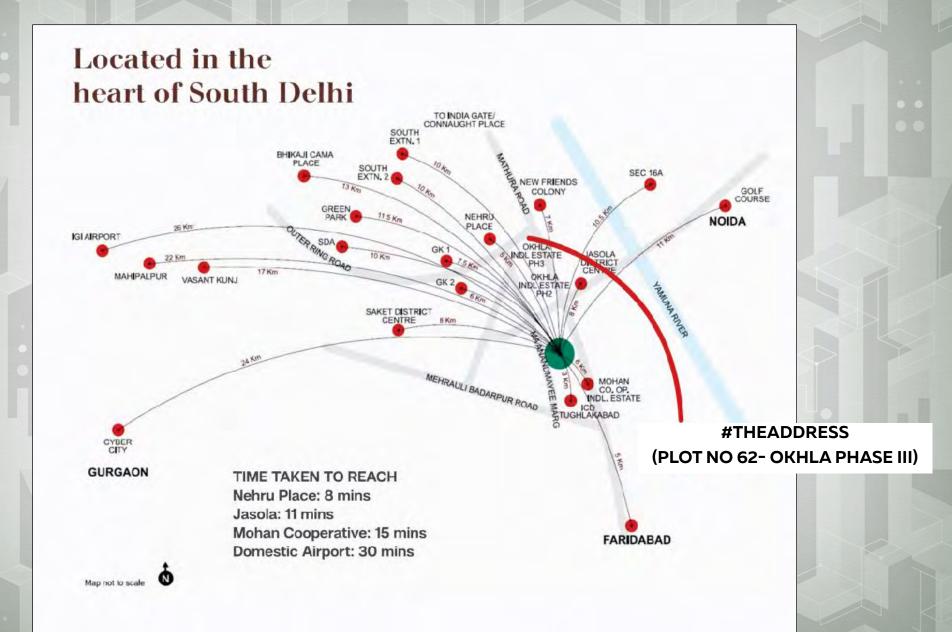

### **Macro Market Overview**

### **Location Overview**

- 1.2 KM FROM NSIC OKHLA METRO STATION.
- SITE IS LOCATED
   WITHIN A
   COMMERCIAL
   DEVELOPMENT STRIP.
- LOCATED ON THE OUTER RING ROAD WITH EASY APPROACH FROM MATHURA ROAD AND RING ROAD.