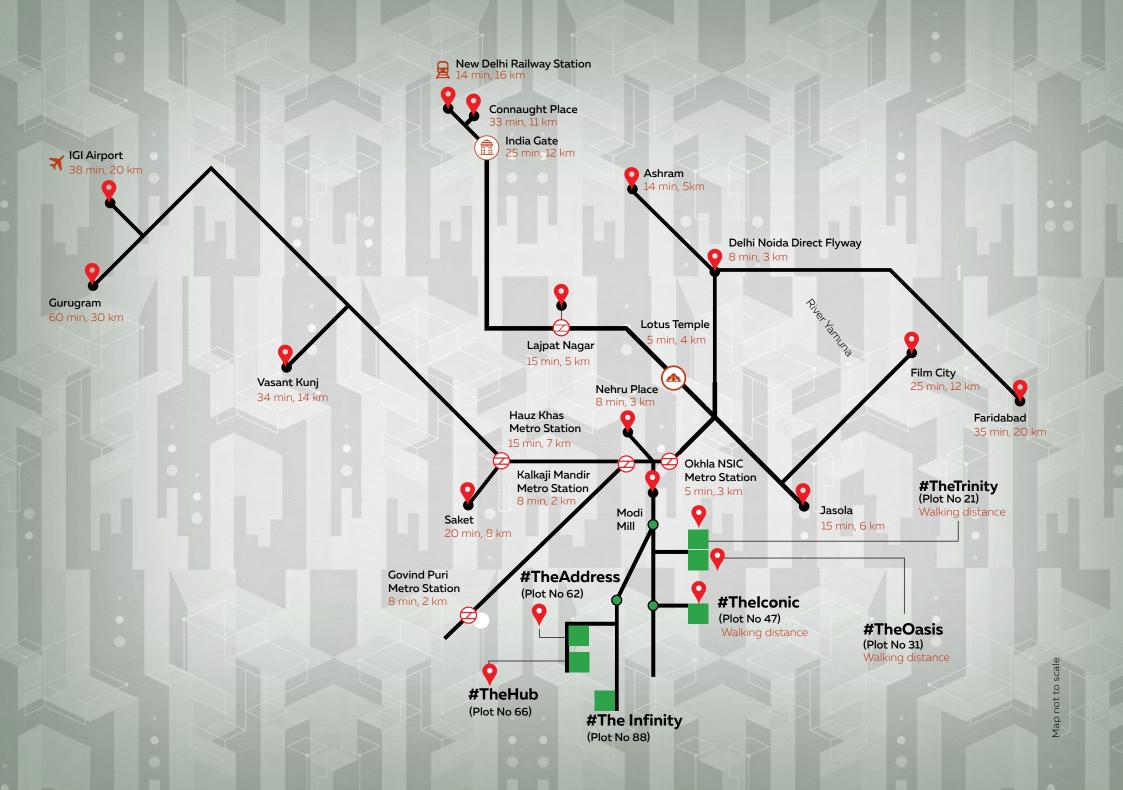

### **Macro Market Overview**

### **Location Overview**

- 1.2 KM FROM NSIC OKHLA METRO STATION.
- SITE IS LOCATED
   WITHIN A
   COMMERCIAL
   DEVELOPMENT STRIP.
- LOCATED ON THE OUTER RING ROAD WITH EASY APPROACH FROM MATHURA ROAD AND RING ROAD.