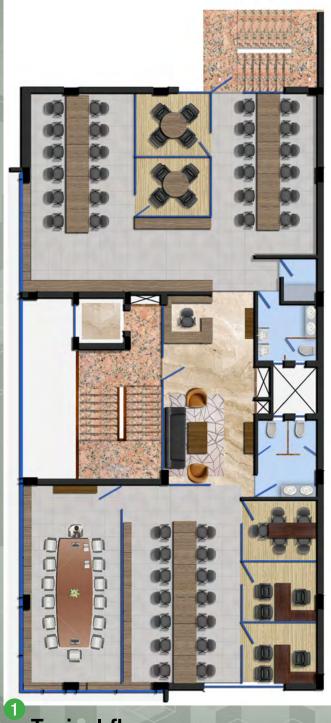

ommon reception at the STILT



Round-theclock power backup



Wi-fi support



Separate connection of treated water with 24x7 supply



Three side glass lifts connecting all floors of the complex



Ample parking space in and around the complex



CCTV installations for monitoring and surveillance

# Corporates who have trusted Three Hands projects for their office requirements

















































# **Delivered Projects**







#TheHub Okhla Phase-III

#TheAddress Okhla Phase-III

#TheOasis Okhla Phase-III

### **Macro Market Overview**



### **Location Overview**





- 1.2 KM FROM NSIC OKHLA METRO STATION.
- SITE IS LOCATED
   WITHIN A
   COMMERCIAL
   DEVELOPMENT STRIP.
- LOCATED ON THE OUTER RING ROAD WITH EASY APPROACH FROM MATHURA ROAD AND RING ROAD.







Basement

**Typical floor** 



# **Specifications**

NUMBER OF FLOORS

Basement + Stilt + Ground + First, Second, Third and Terrace

Per floor area (super) 4,500 sq ft

Architect
Toshit Monga (Designers Plexus)







THREE HANDS INFRASTRUCTURE (INDIA) PRIVATE LIMITED Plot No 62, Okhla Phase-III, New Delhi-110020

www.threehands.in f facebook.com/threehandsindia vishvjeet@threehands.in 919811120960, 9198111096609

For Leasing & Sale inquiries, please write to us at sales@threehands.in