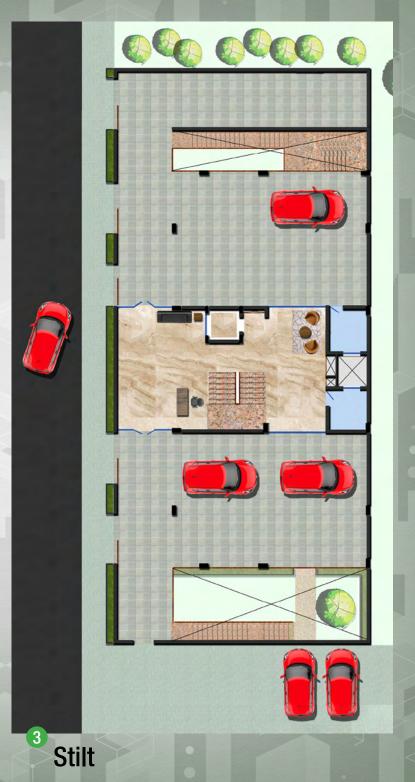

n reception at the STILT



Round-theclock power backup



Wi-fi support



Separate connection of treated water with 24x7 supply



Three side glass lifts connecting all floors of the complex



Ample parking space in and around the complex



CCTV installations for monitoring and surveillance

# Corporates who have trusted Three Hands projects for their office requirements

















































# **Delivered Projects**







#TheHub Okhla Phase-III

#TheAddress Okhla Phase-III

#TheOasis Okhla Phase-III

### **Macro Market Overview**



### **Location Overview**





- 1.2 KM FROM NSIC OKHLA METRO STATION.
- SITE IS LOCATED
   WITHIN A
   COMMERCIAL
   DEVELOPMENT STRIP.
- LOCATED ON THE OUTER RING ROAD WITH EASY APPROACH FROM MATHURA ROAD AND RING ROAD.







Basement

**Typical floor** 



# **Specifications**

NUMBER OF FLOORS

Basement + Stilt + Ground + First, Second, Third and Terrace

Per floor area (super) 4,500 sq ft

Architect
Toshit Monga (Designers Plexus)







THREE HANDS INFRASTRUCTURE (INDIA) PRIVATE LIMITED Plot No 62, Okhla Phase-III, New Delhi-110020

www.threehands.in f facebook.com/threehandsindia vishvjeet@threehands.in 919811120960, 9198111096609

For Leasing & Sale inquiries, please write to us at sales@threehands.in