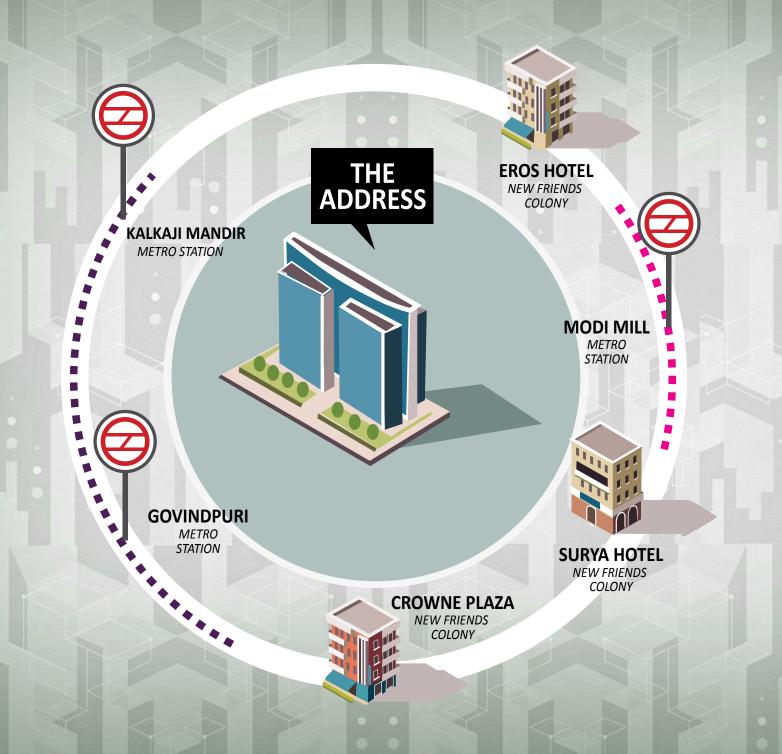

### #TheAddress-Plot No. 62

Three Hands' flagship project #TheAddress, located in Okhla Phase III, was delivered in record nine months period and is fully occupied. It boasts hosting blue chip companies like C.K. Birla Group, Hero Future Energies, Carrier Air Conditioner, Etsy, Maxposure Media, Gingerpan SwapCart, and Fortune Stones.

### **Location Overview**

- 1.2 KM FROM NSIC OKHLA METRO STATION.
- SITE IS LOCATED
   WITHIN A
   COMMERCIAL
   DEVELOPMENT STRIP.
- LOCATED ON THE OUTER RING ROAD WITH EASY APPROACH FROM MATHURA ROAD AND RING ROAD.