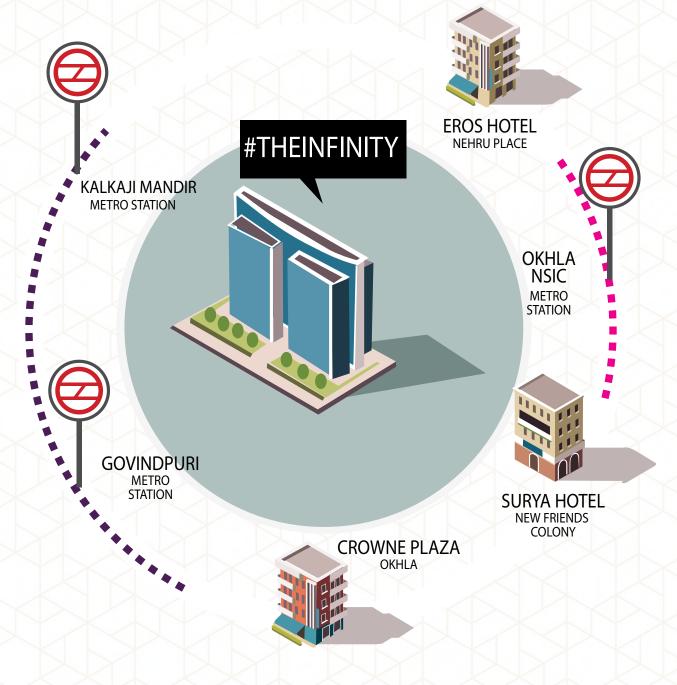

### #TheInfinity-Plot No. 88

**Upcoming Project** 

# Well Connected with ready Social Infrastructure

Strategically located, #TheOasis is within easy reach of main metro stations such as Govind Puri and Okhla NSIC, business districts such as Nehru Place & New Friends Colony and major hotels of Delhi like Eros Hotel, The Suryaa, Crowne Plaza and Sarovar Portico. #TheOasis offers excellent accessibility and connectivity for its occupants.