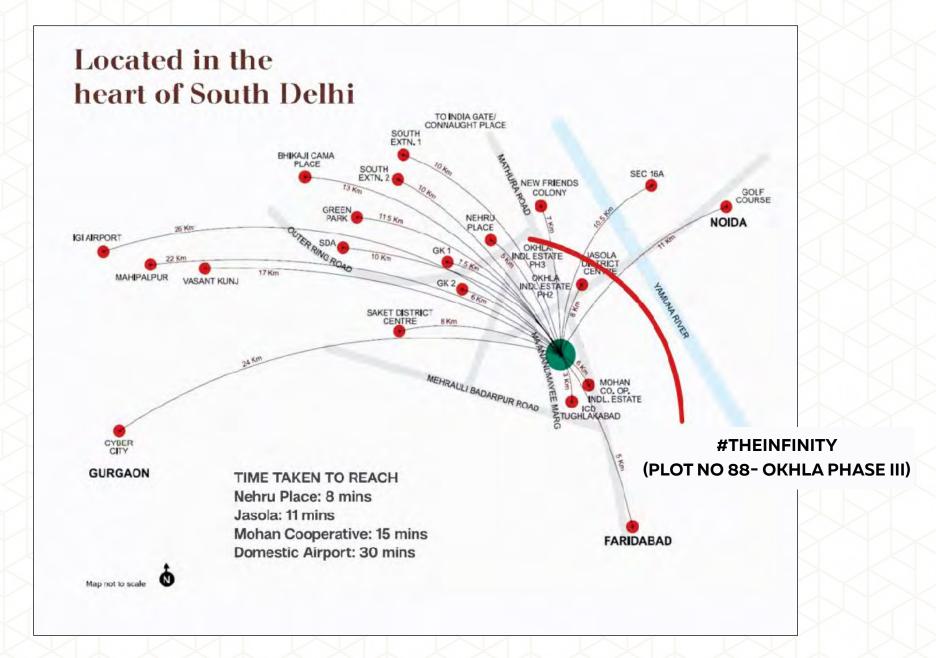

### **Location Overview**

- 1.2 KM FROM NSIC OKHLA METRO STATION.
- SITE IS LOCATED
   WITHIN A
   COMMERCIAL
   DEVELOPMENT STRIP.
- LOCATED ON THE OUTER RING ROAD WITH EASY APPROACH FROM MATHURA ROAD AND RING ROAD.

#### Metro

At a walking distance from two connected Metro lines: Violet line at Govind Puri Station and Magenta Line at Okhla NSIC Metro Station.

### Railway

Okhla Railway Station is 100m away from Okhla Phase III. Hazrat Nizamuddin Railway Station is at a distance of 5 km from #TheOasis.

### **Airport**

Indira Gandhi International Airport and the domestic airport are just 20 km away.

#### Road

Next to NH-2, Mathura Road and Outer Ring Road, #TheOasis is easily accessible from all over the National Capital Region.