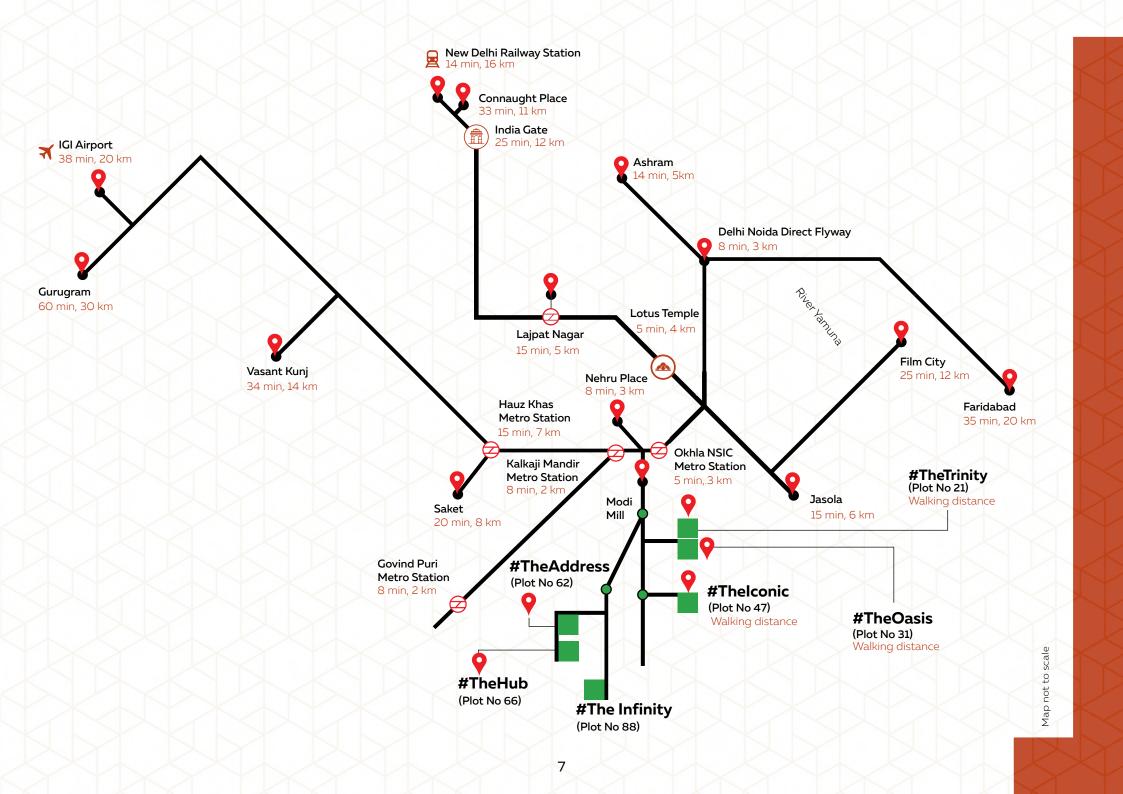

# Well Connected with ready Social Infrastructure

Strategically located, #TheOasis is within easy reach of main metro stations such as Govind Puri and Okhla NSIC, business districts such as Nehru Place & New Friends Colony and major hotels of Delhi like Eros Hotel, The Suryaa, Crowne Plaza and Sarovar Portico. #TheOasis offers excellent accessibility and connectivity for its occupants.

|   | HOTELS          | DRIVING TIME |  |
|---|-----------------|--------------|--|
| K | The Suryaa      | 5 minutes    |  |
| I | Eros Hotel      | 9 minutes    |  |
| P | Crowne Plaza    | 15 minutes   |  |
| K | Sarovar Portico | 8 minutes    |  |
|   |                 |              |  |

| METRO STATIONS           | TIME             | PRIME PRECINCTS    | DRIVING TIME |
|--------------------------|------------------|--------------------|--------------|
| Govind Puri              | Walking distance | Nehru Place        | 8 minutes    |
| Okhla NSIC               | Walking distance | Jasola             | 8 minutes    |
| Hauz Khas                | 15 minutes       | East of Kailash    | 8 minutes    |
| NHPC Chowk (Faridabad)   | 20 minutes       | New Friends Colony | 10 minutes   |
| Botanical Garden (Noida) | 25 minutes       | Greater Kailash    | 10 minutes   |
| Terminal 1D (Airport)    | 30 minutes       | Connaught Place    | 22 minutes   |
| MG Road (Gurugram)       | 40 minutes       |                    |              |