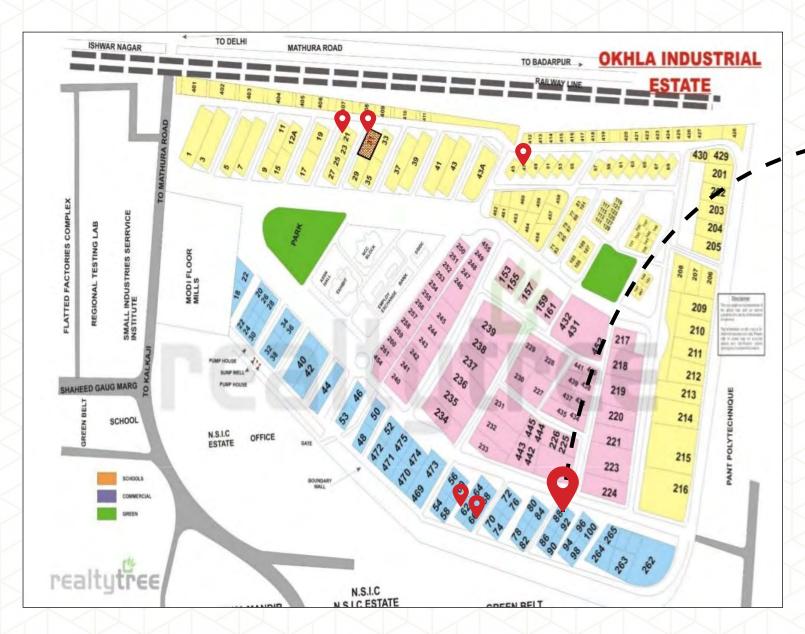

### #TheAddress-Plot No. 62

Three Hands' flagship project #TheAddress, located in Okhla Phase III, was delivered in record nine months period and is fully occupied. It boasts hosting blue chip companies like C.K. Birla Group, Hero Future Energies, Carrier Air Conditioner, Etsy, Maxposure Media, Gingerpan SwapCart, and Fortune Stones.

# **Delivered Projects**

#TheHub Okhla Phase-III

#TheAddress Okhla Phase-III

#TheOasis Okhla Phase-III